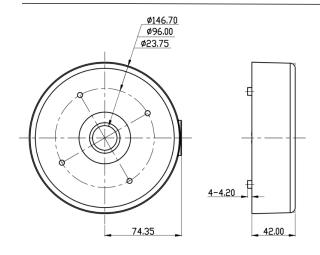

# **DIMENSION** (Unit: mm)

#### **SPECIFICATION**

Construction: Aluminum Cast

**Environment:** Ceiling mount for a Bullet

Dimension(mm): 146.7x46.2mm

Weight: 248g (0.55 lb)