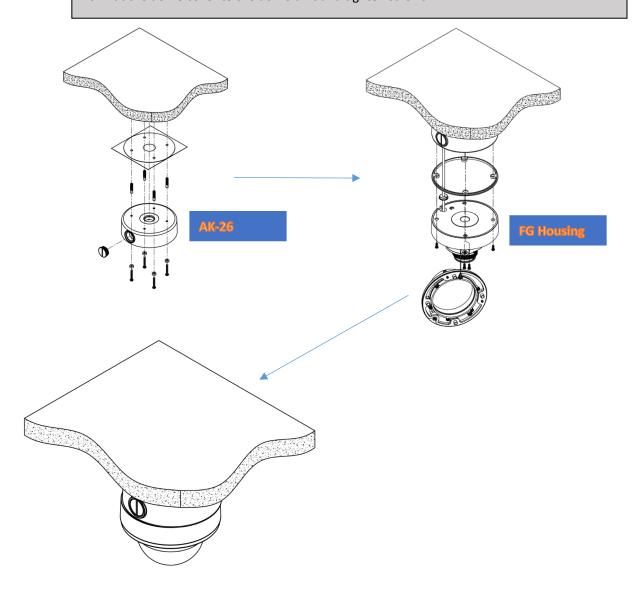

#### INSTALLATION

#### CEILING MOUNT

- 1. Locate the mounting template at the installation position and drill the wall.
- 2. Hammer the 4 expansion screws into the wall holes drilled
- 3. Route the power and BNC cable through the Box
- 4. Tight the box to wall through the three screws
- 5. Insert the box ring to the mounting plate for waterproofing
- 6. Open the dome cover by loosening screws
- 7. Connect the power and BNC cable with the camera cables
- 8. Assemble the vandal proof dome base to the mounting plate using the assembly screws
- 9. Set the camera's viewing angle
- 10. Put the dome cover to the dome unit and tighten screws.