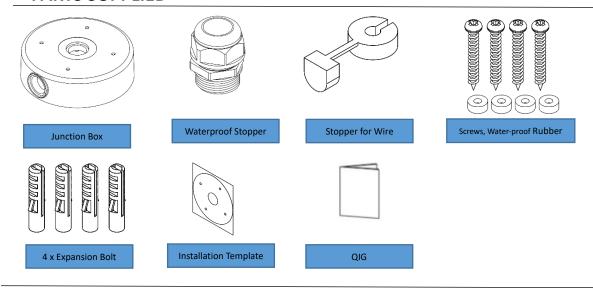

## **PRIOR to USE**

Install the mount onto a strong structure such as concrete wall

Use the supplied accessories when installing the mount bracket depends on mounting position

# **DIMENSION** (Unit: mm)

#### **SPECIFICATION**



Construction: Aluminum Cast

**Environment:** Ceiling mount for a Bullet

Dimension(mm): 146.7x46.2mm

Weight: 248g (0.55 lb)

## **PARTS SUPPLIED**



#### INSTALLATION

#### CEILING MOUNT

- 1. Locate the mounting template at the installation position and drill the wall.
- 2. Hammer the 4 expansion screws into the wall holes drilled
- 3. Route the power and BNC cable through the Box
- 4. Tight the box to wall through the three screws
- 5. Insert the box ring to the mounting plate for waterproofing
- 6. Open the dome cover by loosening screws
- 7. Connect the power and BNC cable with the camera cables
- 8. Assemble the vandal proof dome base to the mounting plate using the assembly screws
- 9. Set the camera's viewing angle
- 10. Put the dome cover to the dome unit and tighten screws.