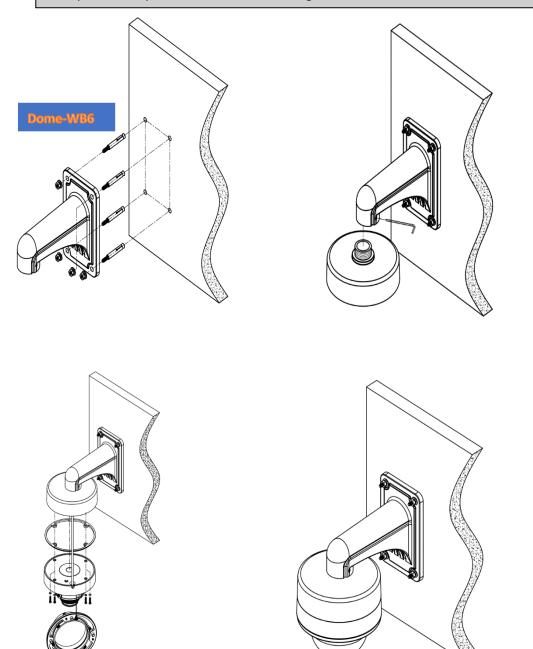

# Wall Mount

Allow the Junction Box match with the Bracket (DOME-WB6) for the **Wall Mount**. Detailed operation steps are similar with the Ceiling Mount. Please refer to.