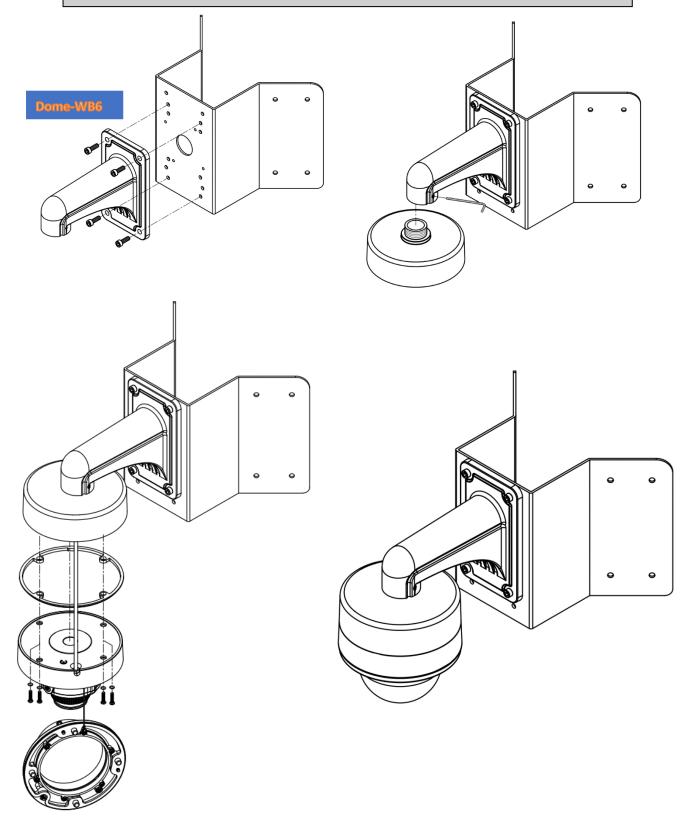

# Wall Mount

Allow the Junction Box match with the Bracket (DOME-WB6) for the **Wall Mount**. Detailed operation steps are similar with the Ceiling Mount. Please refer to.