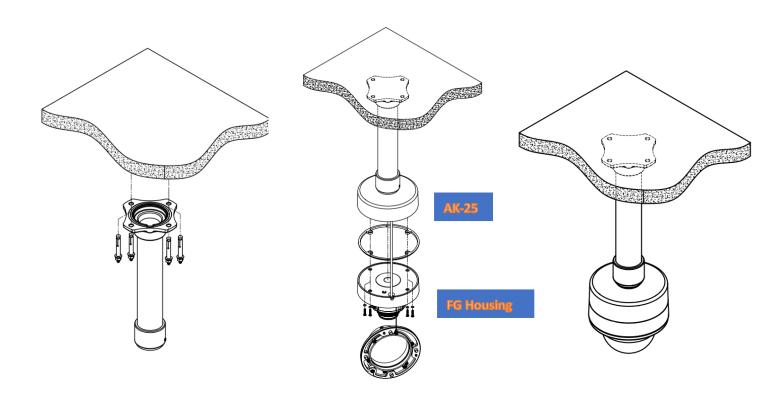

# Ceiling Mount

- 1. Locate at the installation position and drill the wall.
- 2. Hammer the 4 expansion screws into the wall holes drilled
- 3. Route the power and BNC cable through the Pipe
- 4. Tight the pipe to wall through the four screws
- 5. Screw the box into the Pipe, the Pipe can match with AK23 or AK 25 Box etc
- 6. Insert the box ring for waterproofing
- 7. Open the dome cover by loosening screws, The cover should be connected by a Safety Belt
- 8. Connect the power and BNC cable with the camera cables
- 9. Fixed the Vandal-Proof Dome base to the Junction box
- 10. Set the camera's viewing angle
- 11. Put the dome cover to the dome unit and tighten screws.