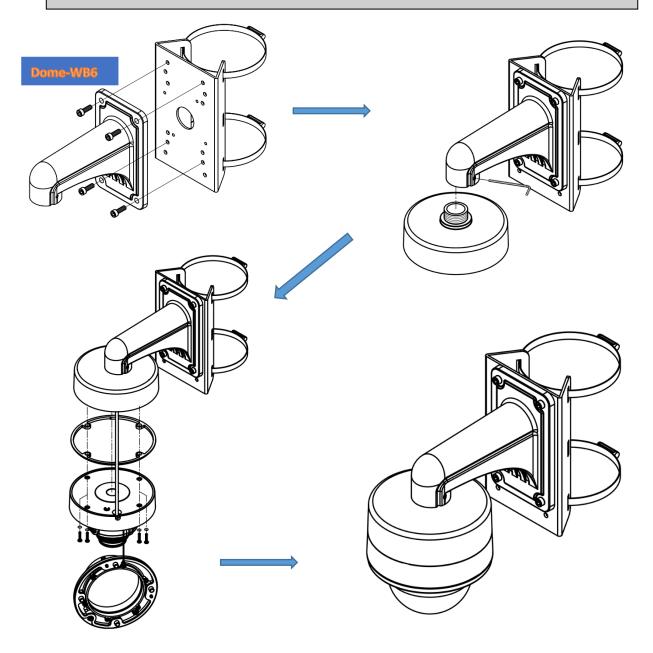

## • Pillar Mount

Allow the Junction Box match with the Bracket (DOME-WB6) +Pillar Bracket (PM-21) to mount the camera on one Pole.

- 1. Fix the Pillar Bracket on one Pole through two Hoops to control tightness
- 2. Fix the Bracket (Dome-WB6) to the Pillar bracket
- 3. Route the power and BNC cable through the bracket
- 4. Screw the Junction Box to the Bracket shown as below
- 5. Insert the box ring to the mounting plate for waterproofing
- 6. Open the dome cover by loosening screws
- 7. Connect the power and BNC cable with the camera cables
- 8. Assemble the vandal proof dome base to the mounting plate using the assembly screws
- 9. Set the camera's viewing angle
- 10. Put the dome cover to the dome unit and tighten screws.

## Corner Mount

Allow the Junction Box match with the Bracket (DOME-WB6) + Corner Bracket (CM22) for the **Corner Mount**. Detailed operation steps are similar with the Pillar Mount. Please refer to.