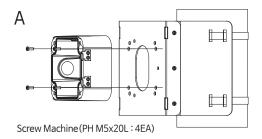

Using the appropriate screws supplied, affix the power box base to the pole & corner mount at the four corners of the mounting surface as shown the below.

Using the appropriate screws and nuts supplied, affix the wall mount to the pole & corner mount at the four corners of the mounting surface as shown the below.

Screw Machine (PH M5x20L: 4EA)