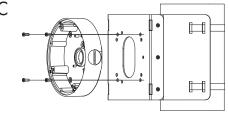

• Mounting the power box or wall mount to the pole & corner mount.

Using the appropriate screws and nuts supplied, affix the power box base to the pole & corner mount at the four corners of the mounting surface.

Using the appropriate screws supplied, affix the power box base to the pole & corner mount at the four corners of the mounting surface as shown the below.

Using the appropriate screws and nuts supplied, affix the wall mount to the pole & corner mount at the four corners of the mounting surface as shown the below.