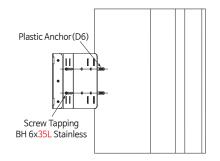

Using the pole & Mount as a template, mark the locations of the six screw holes where the mounting adaptor will go. Install the plastic anchors(D6) at the six pre-marked locations. Use the screws with washers to affix the mount adaptor to the corner of a building structure.