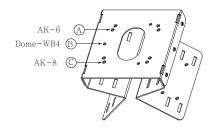

• Mounting the power box or wall mount to the pole & corner mount.

Using the appropriate screws and nuts supplied, affix the power box base to the pole & corner mount at the four corners of the mounting surface.

Using the appropriate screws supplied, affix the power box base to the pole & corner mount at the four corners of the mounting surface as shown the below.

Using the appropriate screws and nuts supplied, affix the wall mount to the pole & corner mount at the four corners of the mounting surface as shown the below.