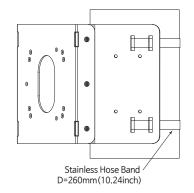

## Composition

• Confirm that the following parts are included.

Pole Mount & Corner Bracket

Instruction Manual

Stainless Hose Band (2pcs)

Screw Machine (SEMS)

## Composition

• Mounting to the poles or the corners of building structure.

Feed the hose bands through the vertical stills located on the four corners of the mounting flaps as shown below. Wrap the hose bands around the pole like structure then use the driver to rotate the screw that is attached at the end of the hose bands clockwise. Rotating the screw shortens the bands thereby fastening the around the structure.