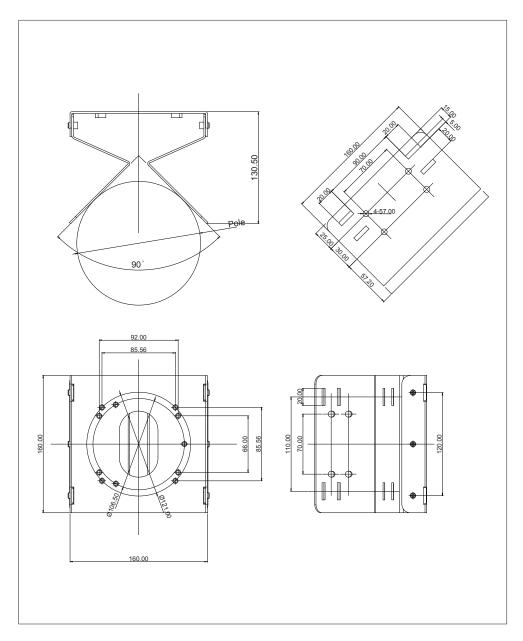

## Composition

• Mounting to the poles or the corners of building structure.

Feed the hose bands through the vertical stills located on the four corners of the mounting flaps as shown below. Wrap the hose bands around the pole like structure then use the driver to rotate the screw that is attached at the end of the hose bands clockwise. Rotating the screw shortens the bands thereby fastening the around the structure.

Using the pole & Mount as a template, mark the locations of the six screw holes where the mounting adaptor will go. Install the plastic anchors(D6) at the six pre-marked locations. Use the screws with washers to affix the mount adaptor to the corner of a building structure.

• Mounting the power box or wall mount to the pole & corner mount.

Using the appropriate screws and nuts supplied, affix the power box base to the pole & corner mount at the four corners of the mounting surface.

Using the appropriate screws supplied, affix the power box base to the pole & corner mount at the four corners of the mounting surface as shown the below.

Using the appropriate screws and nuts supplied, affix the wall mount to the pole & corner mount at the four corners of the mounting surface as shown the below.