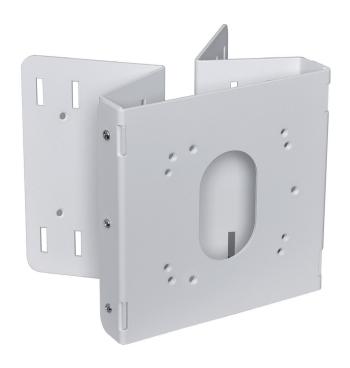

## Composition

• Confirm that the following parts are included.

Pole Mount & Corner Bracket

Instruction Manual

Stainless Hose Band (2pcs)

Screw Machine (SEMS)

• Mounting the power box or wall mount to the pole & corner mount.

Using the appropriate screws and nuts supplied, affix the power box base to the pole & corner mount at the four corners of the mounting surface.

Using the appropriate screws supplied, affix the power box base to the pole & corner mount at the four corners of the mounting surface as shown the below.

Using the appropriate screws and nuts supplied, affix the wall mount to the pole & corner mount at the four corners of the mounting surface as shown the below.