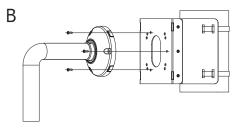

## Composition

• Mounting to the poles or the corners of building structure.

Feed the hose bands through the vertical stills located on the four corners of the mounting flaps as shown below. Wrap the hose bands around the pole like structure then use the driver to rotate the screw that is attached at the end of the hose bands clockwise. Rotating the screw shortens the bands thereby fastening the around the structure.